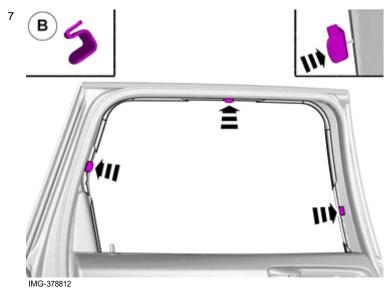

IMG-332193

© Volvo Car Corporation Sun curtain- 31399625 - V1.1

Page 4 / 8

Volvo Car Corporation Gothenburg, Sweden

6

Remove the weatherstrip.

Install the clip(s).

8

Reinstall the rubber weatherstrip.

© Volvo Car Corporation

Sun curtain- 31399625 - V1.1

Volvo Car Corporation Gothenburg, Sweden

9

Volvo Car Corporation Gothenburg, Sweden

11

Set the ignition key to position I.