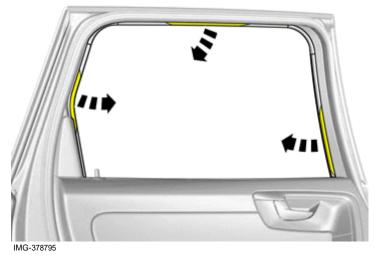

IMG-332193

© Volvo Car Corporation Sun curtain- 31399625 - V1.1

Page 4 / 8

Volvo Car Corporation Gothenburg, Sweden

6

Remove the weatherstrip.

Install the clip(s).

8