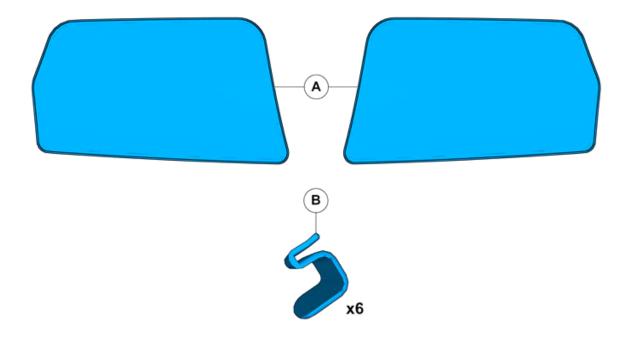

#### Accessory installation

Volvo Car Corporation Gothenburg, Sweden

3

Set the ignition key to position I.

IMG-332194

4

5

Set the ignition key to position 0.