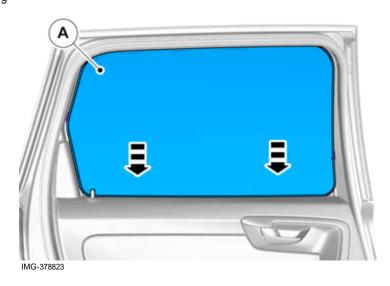

Reinstall the rubber weatherstrip.

© Volvo Car Corporation

Sun curtain- 31399625 - V1.1

Volvo Car Corporation Gothenburg, Sweden

9

Volvo Car Corporation Gothenburg, Sweden

11

Set the ignition key to position I.