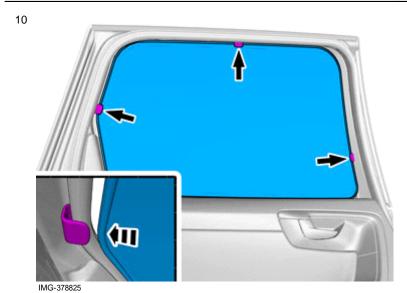

Reinstall the rubber weatherstrip.

© Volvo Car Corporation

Sun curtain- 31399625 - V1.1

Volvo Car Corporation Gothenburg, Sweden

9

Volvo Car Corporation Gothenburg, Sweden

11

Set the ignition key to position I.