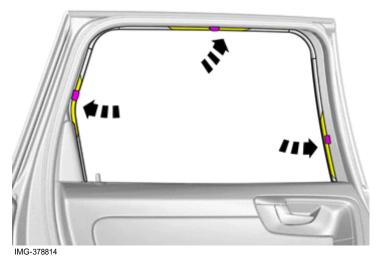

IMG-332193

© Volvo Car Corporation Sun curtain- 31399625 - V1.1

Page 4 / 8

Volvo Car Corporation Gothenburg, Sweden

6

Remove the weatherstrip.

Install the clip(s).

8